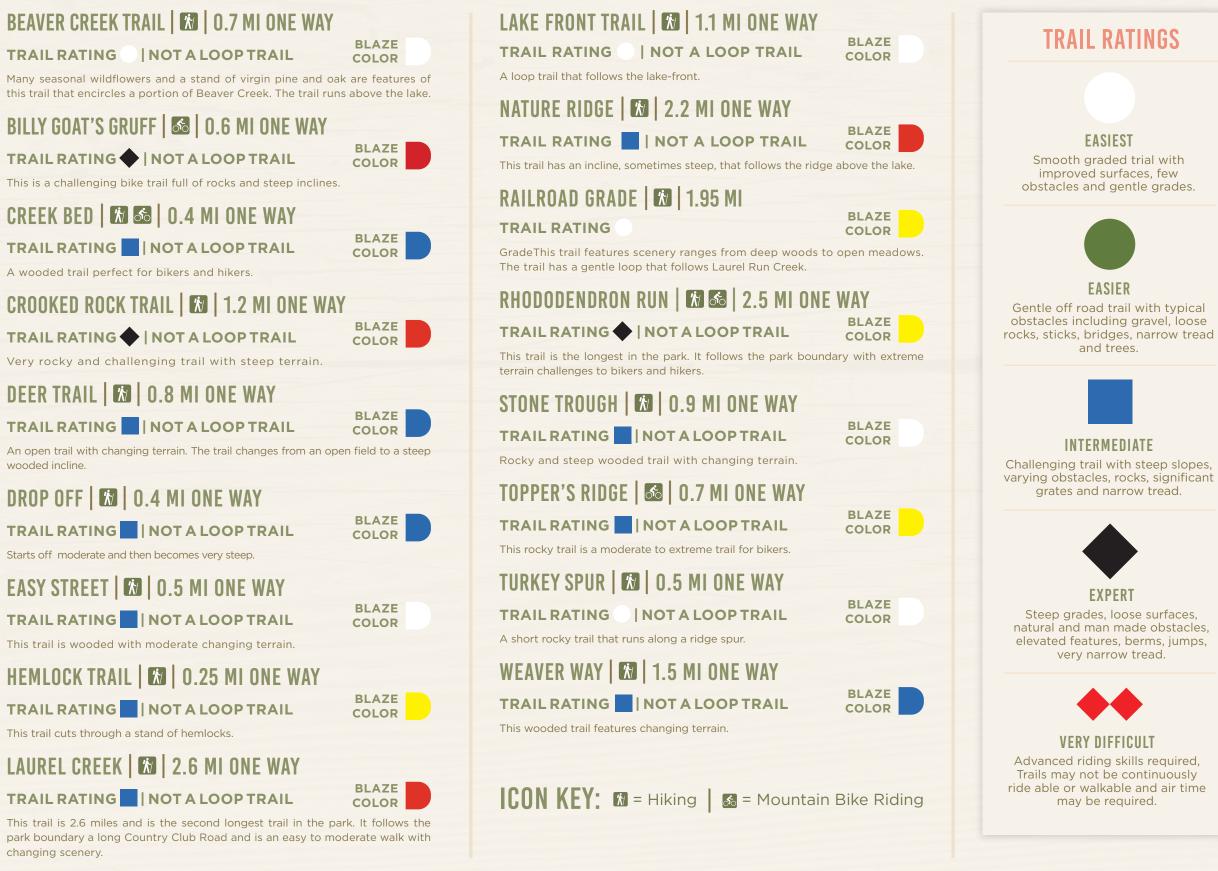

# TRAIL DESCRIPTIONS LITTLE BEAVER

From scenic vistas to beautiful overlooks, hiking trails at West Virginia's state parks and forests lead to breathtaking mountain scenery. Along the way create lasting memories but remember to leave no trace behind in Almost Heaven.