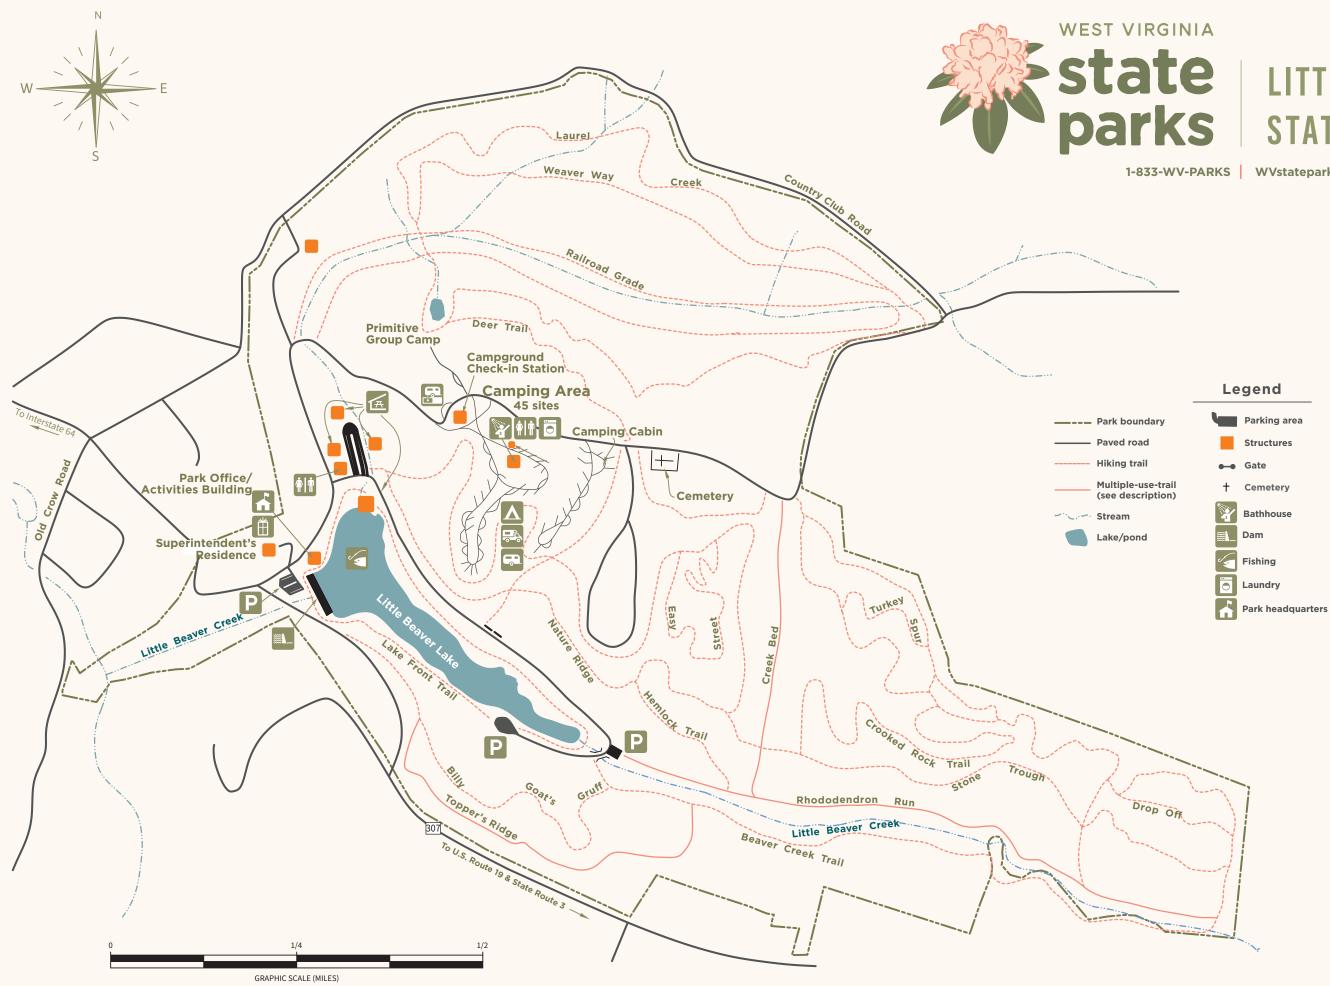

## LITTLE BEAVER **STATE PARK**

1-833-WV-PARKS WVstateparks.com 🛛 🛈 🕑

| Ρ          | Parking                   |
|------------|---------------------------|
| 1 <u>#</u> | Picnic shelter            |
| <b>Ť</b>   | Restrooms                 |
| <b>F</b>   | RV sites                  |
| F          | Sanitary disposal station |
| Δ          | Tent sites                |
| R          | Trailer sites             |
|            | Gift shop                 |
|            |                           |

# TRAIL DESCRIPTIONS LITTLE BEAVER

From scenic vistas to beautiful overlooks, hiking trails at West Virginia's state parks and forests lead to breathtaking mountain scenery. Along the way create lasting memories but remember to leave no trace behind in Almost Heaven.

### **ADVENTURE AWAITS**

Scan this QR code to get exclusive deals, book your stay or explore all that Little Beaver State Park has to offer.

- CALL 911
- FIND AN EMERGENCY LOCATOR
- TRAIL HEAD ADDRESS: 1402 Grandview Road