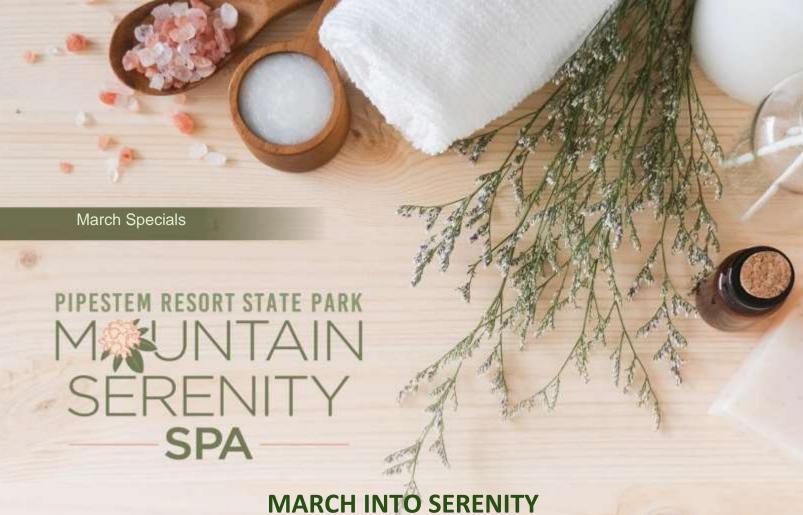

# **4 Leaf Cover**

200 min

Indulge in a season of renewal with our luxurious treatments designed to refresh and rejuvenate.

Manicure, Pedicure, Facial & Massage \$249

# **Spring Forward**

50 min

Put some Spring in your step with a Spa Pedicure (includes gel upgrade) \$42

# **Glow Like Gold**

50 min

A fully customizable facial designed with your skin in mind to give you a glowing complexion with Ice Globes \$89

### SHAM-ROCK

60 min

A relaxing massage with inclusions of Hot Stones to help rapidly relax tight muscles

\$139

These specials cannot be combined with any other offers or discounts. Call (304) 466-1800 ext. 735.