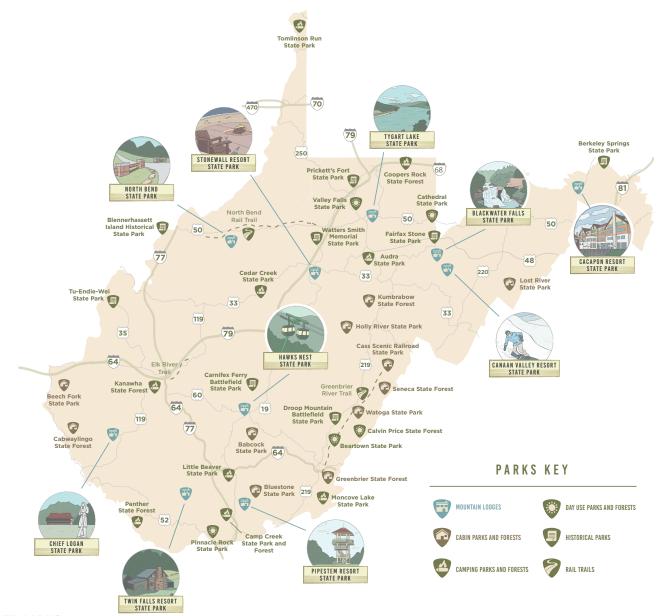

## state parks CHECKLIST

## STATE PARKS

- Audra
- Babcock
- Beartown
- Beech Fork
- Berkeley Springs
- Blackwater Falls
- Blennerhassett Island
- Bluestone
- Cacapon Resort
- Camp Creek
- Canaan Valley Resort

- Carnifex Ferry Battlefield
- Cass Scenic Railroad
- Cathedral
- Cedar Creek
- Chief Logan
- Droop Mountain
  Battlefield
- Fairfax Stone
- Hawks Nest
- Holly River
- Little Beaver

- Lost River
- Moncove Lake
- North Bend
- Pinnacle Rock
- Pipestem Resort
- Prickett's Fort
- Stonewall Resort
- Tomlinson Run
- Tu-Endie-WeiTwin Falls Resort
- Tygart Lake

- Valley Falls
- Watoga
- Watters Smith

## STATE FORESTS

- Cabwaylingo
- Calvin Price
- Coopers Rock
- Greenbrier
- Kanawha

- Kumbrabow
- Panther
- Seneca

## RAIL TRAILS

- Elk River Trail
- Greenbrier River Trail
- North Bend Rail Trail